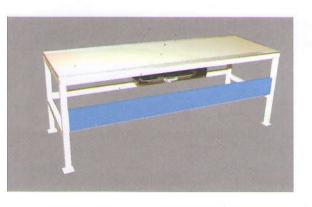

## Mobility:

The perfectly balanced lightweight x-ray unit can be moved anywhere within the hospital at ease. The gas spring helps in positioning the tube to suit different bed heights. The stability is maintained by a well designed base with a balanced tube head.