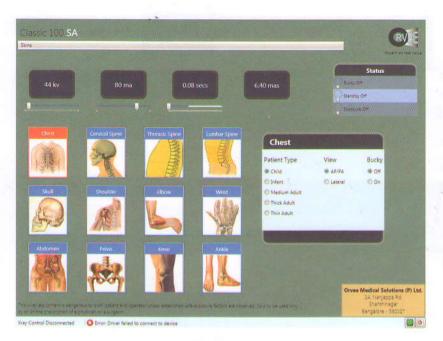

### Advanced Technology:

Orvee Medical Solutions specializes in computer based diagnostic X-Ray Machines. The model Classic-100 has an attractive TFT monitor display which is embedded with an anatomical program of different body parts. This interface makes it appealing, simple and user friendly.