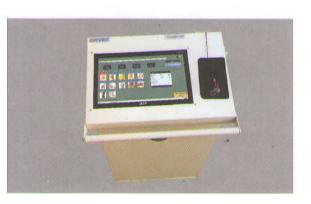

### Advanced Technology:

Orvee Medical Solutions specializes in computer based diagnostic X-Ray Machines. The model Classic-100 has an attractive TFT monitor display which is embedded with an anatomical program of different body parts. This interface makes it appealing, simple and user friendly.