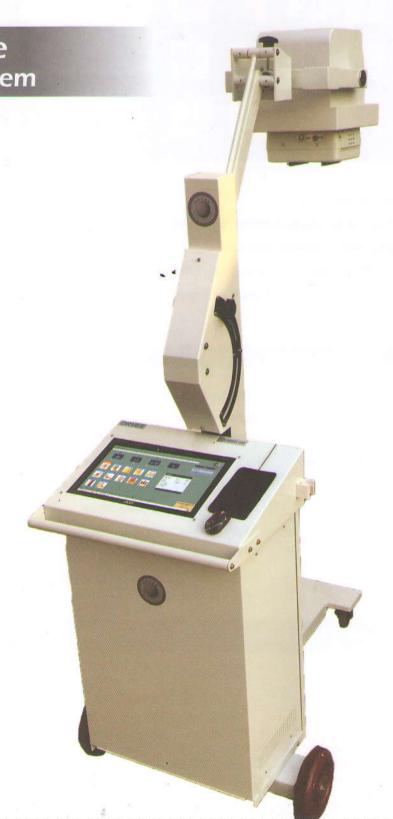

# ORVEE MEDICAL SOLUTIONS

Classic-100 Mobile X-Ray Radiography System

## Mobility:

The perfectly balanced lightweight x-ray unit can be moved anywhere within the hospital at ease. The gas spring helps in positioning the tube to suit different bed heights. The stability is maintained by a well designed base with a balanced tube head.

### Advanced Technology:

Orvee Medical Solutions specializes in computer based diagnostic X-Ray Machines. The model Classic-100 has an attractive TFT monitor display which is embedded with an anatomical program of different body parts. This interface makes it appealing, simple and user friendly.