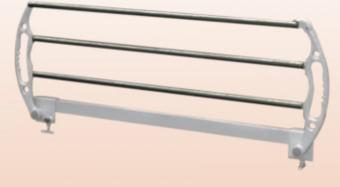

## VAC-1003 Collapsible Side Railings With Stainless Steel Tubes & Mild Steel EPC brackets (Pair)

Collapsible railings with stainless steel tubes and mild steel EPC Brackets. Easily detachable, collapsible and lockable.

## VAC-1002 Full Length Collapsible Side Railings With Stainless Steel Tubes & Mild Steel Frame (Pair)

Full length railing made from stainless steel tubes housed in mild steel square tubular construction. Easily detachable, collapsible and lockable.