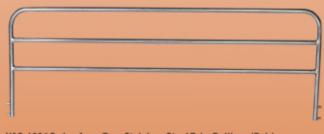

## VAC-1003 Collapsible Side Railings With Stainless Steel Tubes & Mild Steel EPC brackets (Pair)

Collapsible railings with stainless steel tubes and mild steel EPC Brackets. Easily detachable, collapsible and lockable.