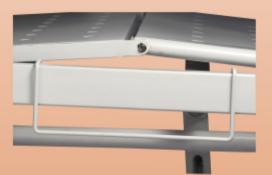

VAC-1004 Swing Away Type Stainless Steel Tube Railings (Pair)

Swing away type railings made from stainless steel tubes.

A BOND you can TRUST