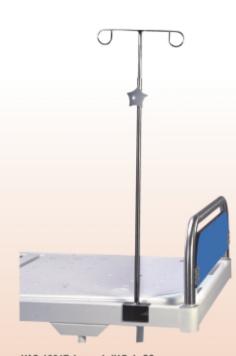

VAC-1001Telescopic IV Pole SS

Adjustable height stainless steel IV rod with two hooks lockable with knob.