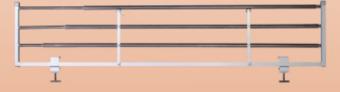

## VAC-1002 Full Length Collapsible Side Railings With Stainless Steel Tubes & Mild Steel Frame (Pair)

Full length railing made from stainless steel tubes housed in mild steel square tubular construction. Easily detachable, collapsible and lockable.